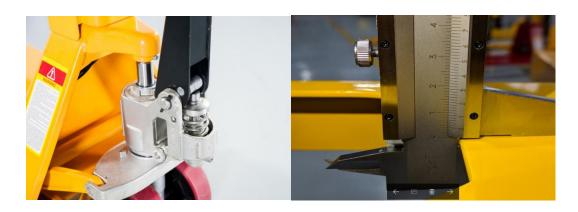

# Casted galvanized pump Durable forks made from 4mm thickness steel

#### 4 load cells inner weighing structure