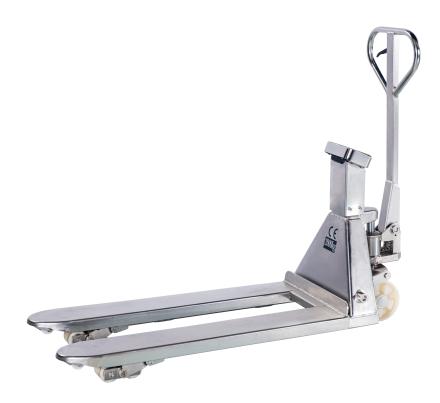

## **Fully Stainless version**

Fully 306 Stainless material, suitable for food, chemical industrial etc.