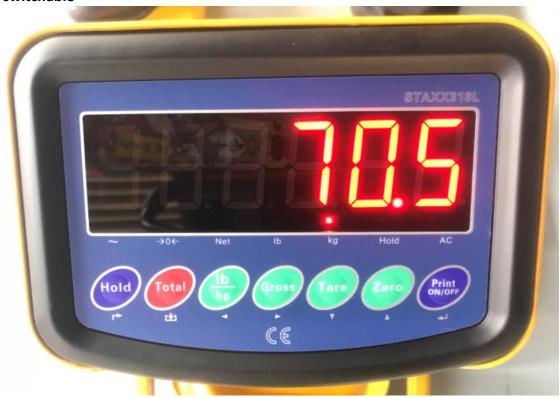

#### Accurate weighing up to 2500/3000kgs

Up to 2500kg or 3000kg, readings in kg or lb. 4 built-in load cells ensured accuracy. Accuracy 1%

#### **High Precision muti-function LED screen**

7 function keys, simple and convenient operation.

6-digit 32mm LED display, 7 state indicator lamps.

Long service life and shock resistance.

Automatic screen protection and automatic shutdown energy-saving function.

Tare / Hold / Accumulation (of pallet weight) / Counting mode / Unit switchable