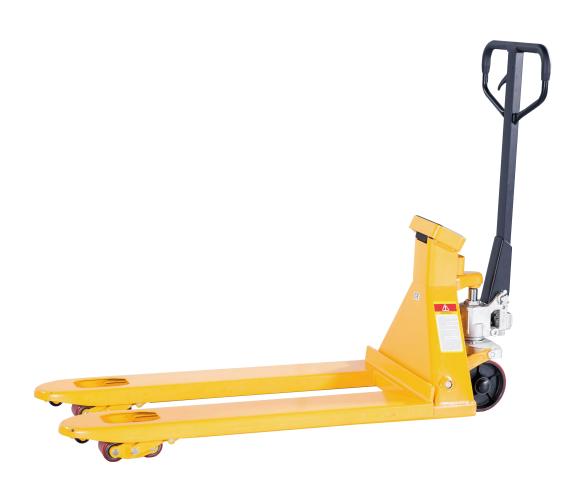

# WH-25ES/WH-30ES Scale Pallet Truck

Heavy duty pallet truck with built-in scale 2500/3000kg capacity; 500g division Electronic indicator with 32mm high red LED display Four load cells ensure accurate readings in kg or lb