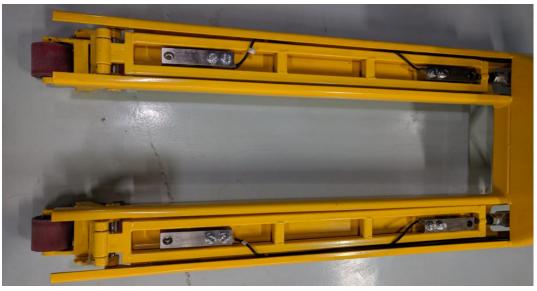

### Well designed structure

Standard 540/680mm fork width(rather than 570/700mm)
Low profile 77mm min. fork height

# Casted galvanized pump Durable forks made from 4mm thickness steel

#### 4 load cells inner weighing structure