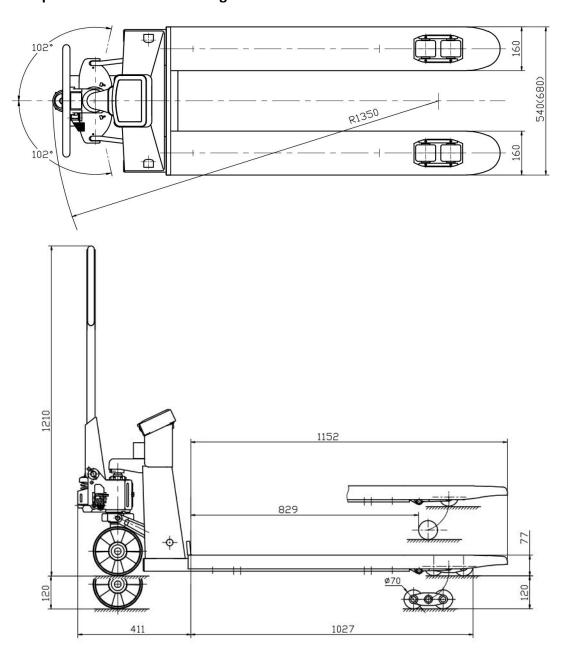

#### **Specification**

Capacity: 2500/3000kgs Fork length: 1150mm

Overall fork width: 540/685mm Power: 6V/4Ah rechargeable battery

Charger: External Weight: 125kg

### Well designed structure

Standard 540/680mm fork width(rather than 570/700mm)
Low profile 77mm min. fork height