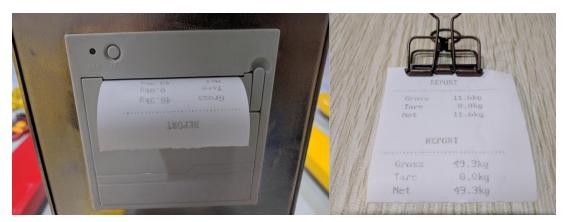

#### **Printer Option**

Built-in printer with rich printing formats and communication protocol.

Accumulation data print out

|        | 0.2001  |
|--------|---------|
| 1      | 0.200kg |
| 2      | 0.175kg |
| 3      | 0.347kg |
| 4      | 0.375kg |
|        |         |
| Total: | 1.097kg |

Count data print out

| NEI     | PORT    |
|---------|---------|
|         |         |
| Gross:  | 0.547kg |
| Amount: | 55      |

Weight data print out

| REI    | PORT   |
|--------|--------|
| Gross: | 45.0kg |
| Tare:  | 5.0kg  |
| Net:   | 40.0kg |